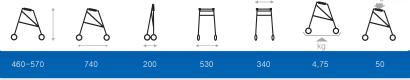

Sizes in mm, weight in kg -Deviations in sizes and weight (15 mm, 1,5 kg and 1,5°) are possible

## Streeters

Sizes in mm, weight in kg -Deviations in sizes and weight (15 mm, 1,5 kg and 1,5°) are possible