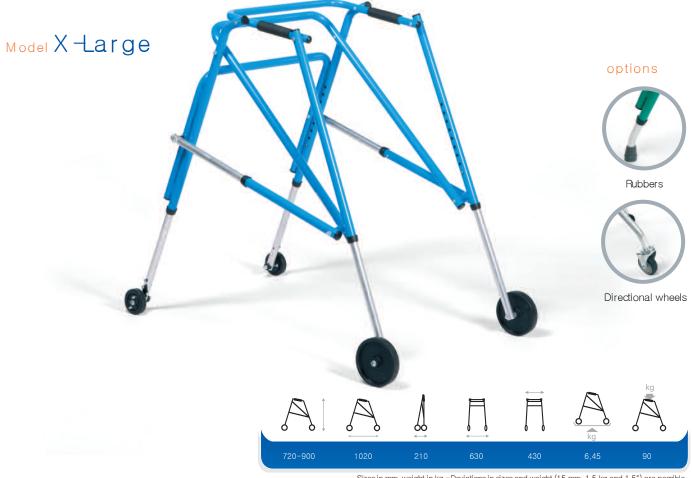

Sizes in mm, weight in kg -Deviations in sizes and weight (15 mm, 1,5 kg and 1,5°) are possible