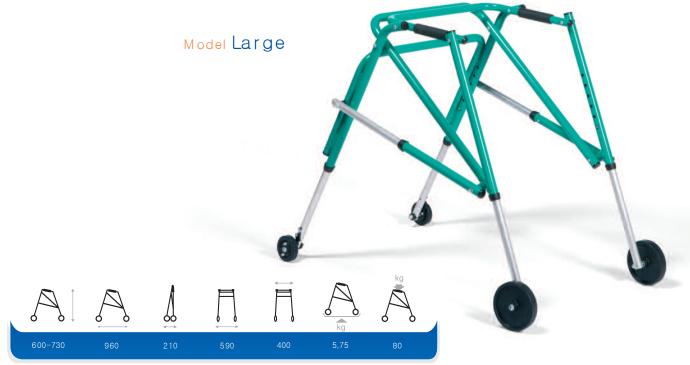

Sizes in mm, weight in kg -Deviations in sizes and weight (15 mm, 1,5 kg and 1,5°) are possible