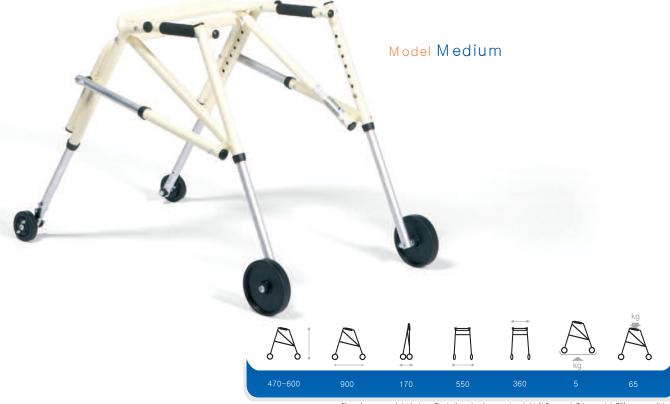

## Model Small

The Vermeiren Streeter was designed to ease the learning and relearning of walking. The locking system on the rear wheels will prevent the Streeter from moving backwards and will encourage the user to move forward.

The system is fully reversible so that your Streeter can be used in both directions. The aluminium frame is fully collapsible which makes it excellent for transport and storage. 4 different colors represent the 4 different sizes.

Sizes in mm, weight in kg -Deviations in sizes and weight (15 mm, 1,5 kg and 1,5°) are possible