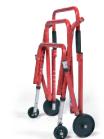

## Model Small

The Vermeiren Streeter was designed to ease the learning and relearning of walking. The locking system on the rear wheels will prevent the Streeter from moving backwards and will encourage the user to move forward.

The system is fully reversible so that your Streeter can be used in both directions. The aluminium frame is fully collapsible which makes it excellent for transport and storage. 4 different colors represent the 4 different sizes.