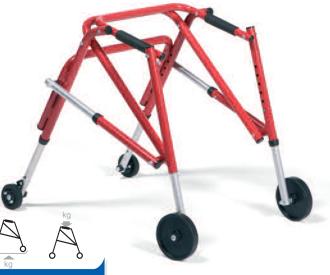

## Model Small

The Vermeiren Streeter was designed to ease the learning and relearning of walking. The locking system on the rear wheels will prevent the Streeter from moving backwards and will encourage the user to move forward.

The system is fully reversible so that your Streeter can be used in both directions. The aluminium frame is fully collapsible which makes it excellent for transport and storage. 4 different colors represent the 4 different sizes.